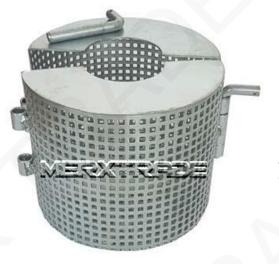

## **Suction Strainer Basket 2-piece Steel Galvanized**

Design: DIN 87160 Face to Face: to DIN87160

Bore

DN 20 - DN 350

## Material specifications

| Part No. | Component | Material         |
|----------|-----------|------------------|
| 1        | Body      | Steel galvanized |
| 2        | Spindle   | Steel galvanized |
| 3        | Hinge     | Steel galvanized |
|          |           |                  |