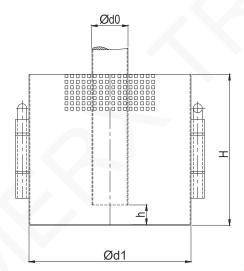

| DN<br>[mm] | Ød0<br>[mm] | Ød1<br>[mm] | Ød2<br>[mm] | H<br>[mm] | h<br>[mm] | Weight<br>[kg] |
|------------|-------------|-------------|-------------|-----------|-----------|----------------|
| 20         | 26.9        | 85          | 30          | 80        | 12        | 0.3            |
| 25         | 33.7        | 85          | 37          | 80        | 12        | 0.4            |
| 32         | 42.4        | 100         | 45          | 90        | 12        | 0.5            |
| 40         | 48.3        | 125         | 51          | 100       | 12        | 0.7            |
| 50         | 60.3        | 150         | 63          | 125       | 15        | 0.9            |
| 65         | 76.1        | 200         | 79          | 160       | 22        | 1              |
| 80         | 88.9        | 225         | 92          | 200       | 24        | 2              |
| 100        | 114.3       | 275         | 117         | 240       | 30        | 3              |
| 125        | 139.7       | 340         | 144         | 300       | 38        | 4              |
| 150        | 168.3       | 400         | 172         | 365       | 45        | 6              |
| 175        | 193.7       | 450         | 198         | 430       | 50        | 8              |
| 200        | 219.1       | 450         | 224         | 430       | 50        | 13             |
| 250        | 273.0       | 600         | 280         | 600       | 80        | 17             |
| 300        | 318.0       | 750         | 325         | 700       | 95        | 25             |
| 350        | 368.0       | 860         | 374         | 800       | 110       | 30             |