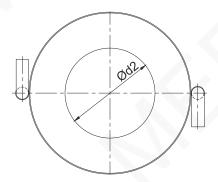

| DN<br>[mm] | Ød0<br>[mm] | Ød1<br>[mm] | Ød2<br>[mm] | H<br>[mm] | h<br>[mm] | Weight<br>[kg] |
|------------|-------------|-------------|-------------|-----------|-----------|----------------|
| 20         | 26.9        | 85          | 30          | 80        | 12        | 0.3            |
| 25         | 33.7        | 85          | 37          | 80        | 12        | 0.4            |
| 32         | 42.4        | 100         | 45          | 90        | 12        | 0.5            |
| 40         | 48.3        | 125         | 51          | 100       | 12        | 0.7            |
| 50         | 60.3        | 150         | 63          | 125       | 15        | 0.9            |
| 65         | 76.1        | 200         | 79          | 160       | 22        | 1              |
| 80         | 88.9        | 225         | 92          | 200       | 24        | 2              |
| 100        | 114.3       | 275         | 117         | 240       | 30        | 3              |
| 125        | 139.7       | 340         | 144         | 300       | 38        | 4              |
| 150        | 168.3       | 400         | 172         | 365       | 45        | 6              |
| 175        | 193.7       | 450         | 198         | 430       | 50        | 8              |
| 200        | 219.1       | 450         | 224         | 430       | 50        | 13             |
| 250        | 273.0       | 600         | 280         | 600       | 80        | 17             |
| 300        | 318.0       | 750         | 325         | 700       | 95        | 25             |
| 350        | 368.0       | 860         | 374         | 800       | 110       | 30             |